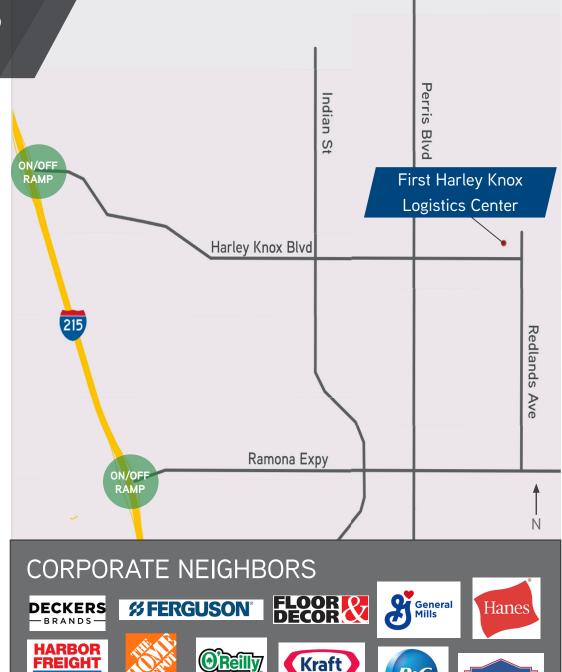

### FIRST HARLEY KNOX LOGISTICS CENTER









## PROPERTY FEATURES

36'

Warehouse Clearance at First Column

**9,291**sf

Total Two-Story Office Space

25

Dock-High Doors (9'x10') w/ 12 Mechanical Levelers (40k LB Serco)

2,000

Amp Electrical Service 277/480 Volt 3-Phase

1

Ground-Level Door (12'x16')

**ESFR** 

Sprinkler System (K-25 Heads)

2.5%

Skylights

**Abundant** 

Trailer Parking

230'

Secured All-Concrete Truck Court

125

Auto Parking Spaces

7"

Warehouse Slab

50'x56'

Typical Column Spacing









P&G

LOWE'S

# SITE PLAN



### SOUTHERN CALIFORNIA LOGISTICS NETWORK



#### Kevin McKenna

Senior Executive Vice President Lic. 00887289 1 909 937 6342 Kevin.McKenna@colliers.com

#### Greg Merrill

Associate Vice President Lic. 01906709 +1 909 937 6361 Greg.Merrill@colliers.com Copyright © 2020 Colliers International. Information herein has been obtained from sources deemed reliable, however its accuracy cannot be guaranteed. The user is required to conduct their own due diligence and verification.