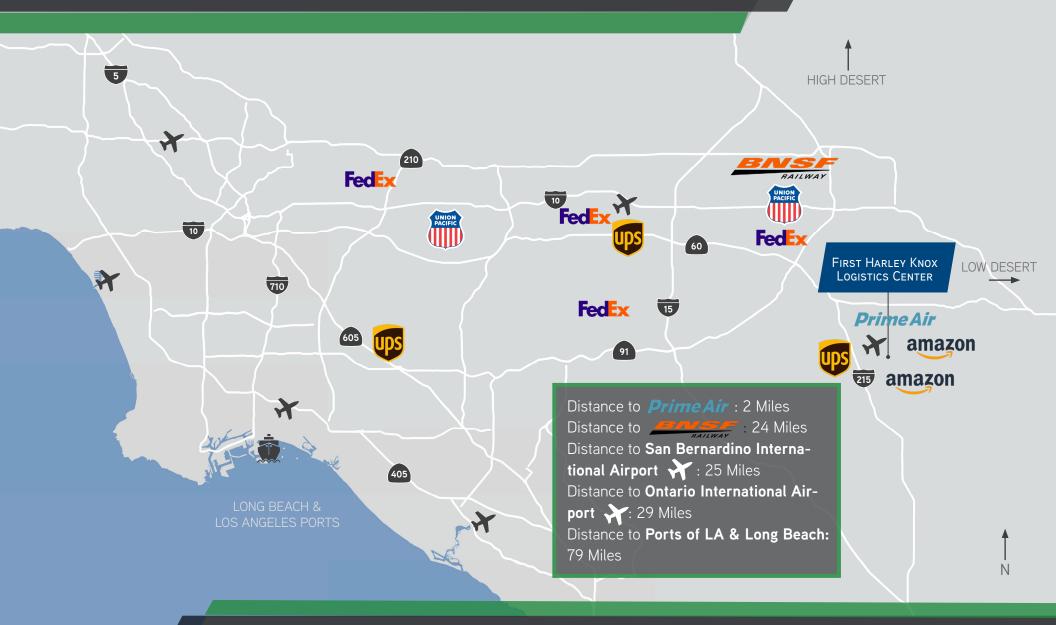

### FIRST HARLEY KNOX LOGISTICS CENTER









## PROPERTY FEATURES

36'

Warehouse Clearance at First Column

**9,291**sf

Total Two-Story Office Space

25

Dock-High Doors (9'x10') w/ 12 Mechanical Levelers (40k LB Serco)

2,000

Amp Electrical Service 277/480 Volt 3-Phase

1

Ground-Level Door (12'x16')

**ESFR** 

Sprinkler System (K-25 Heads)

2.5%

Skylights

**Abundant** 

Trailer Parking

230'

Secured All-Concrete Truck Court

125

Auto Parking Spaces

7"

Warehouse Slab

50'x56'

Typical Column Spacing









P&G

LOWE'S

# SITE PLAN



### SOUTHERN CALIFORNIA LOGISTICS NETWORK



#### Kevin McKenna

Senior Executive Vice President Lic. 00887289 1 909 937 6342 Kevin.McKenna@colliers.com

#### Greg Merrill

Associate Vice President Lic. 01906709 +1 909 937 6361 Greg.Merrill@colliers.com Copyright © 2020 Colliers International. Information herein has been obtained from sources deemed reliable, however its accuracy cannot be guaranteed. The user is required to conduct their own due diligence and verification.