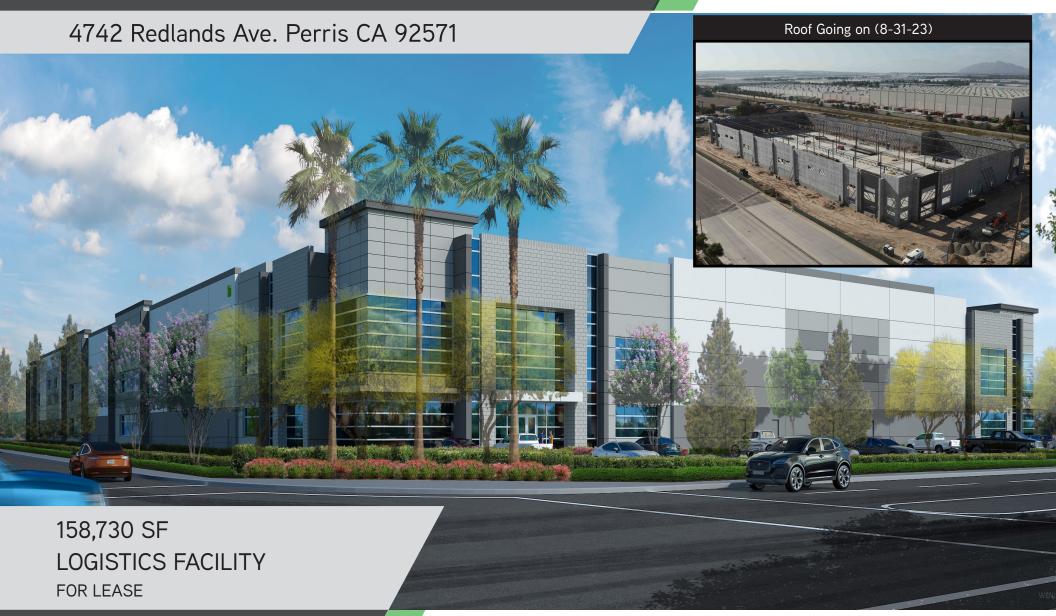

### FIRST HARLEY KNOX LOGISTICS CENTER









## PROPERTY FEATURES

36'

Warehouse Clearance at First Column

**9,291**sf

Total Two-Story Office Space

25

Dock-High Doors (9'x10') w/ 12 Mechanical Levelers (40k LB Serco)

2,000

Amp Electrical Service 277/480 Volt 3-Phase

1

Ground-Level Door (12'x16')

**ESFR** 

Sprinkler System (K-25 Heads)

2.5%

Skylights

**Abundant** 

Trailer Parking

230'

Secured All-Concrete Truck Court

125

Auto Parking Spaces

7"

Warehouse Slab

50'x56'

Typical Column Spacing









P&G

LOWE'S

# SITE PLAN



### SOUTHERN CALIFORNIA LOGISTICS NETWORK



#### Kevin McKenna

Senior Executive Vice President Lic. 00887289 1 909 937 6342 Kevin.McKenna@colliers.com

#### Greg Merrill

Associate Vice President Lic. 01906709 +1 909 937 6361 Greg.Merrill@colliers.com Copyright © 2020 Colliers Intern