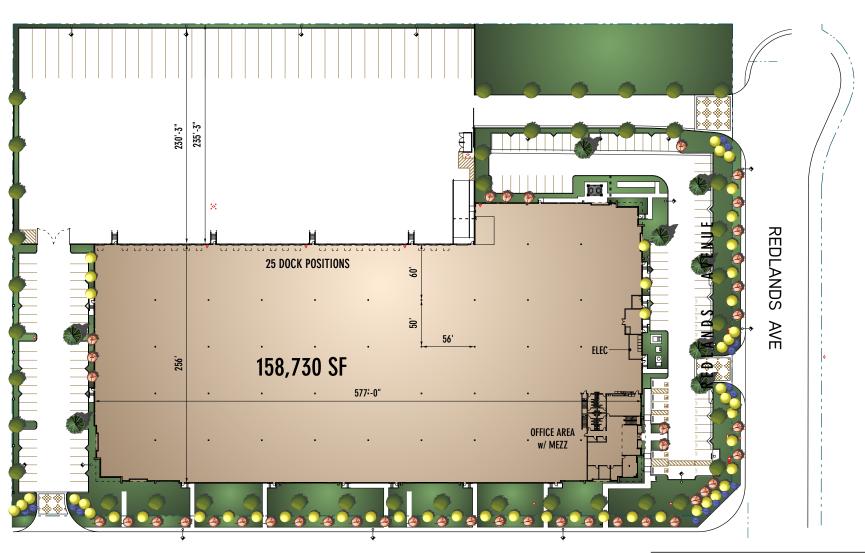

## PROPERTY FEATURES

36'

Warehouse Clearance at First Column

**9,291**sf

Total Two-Story Office Space

25

Dock-High Doors (9'x10') w/ 12 Mechanical Levelers (40k LB Serco)

2,000

Amp Electrical Service 277/480 Volt 3-Phase

1

Ground-Level Door (12'x16')

**ESFR** 

Sprinkler System (K-25 Heads)

2.5%

Skylights

**Abundant** 

Trailer Parking

230'

Secured All-Concrete Truck Court

125

Auto Parking Spaces

7"

Warehouse Slab

50'x56'

# SITE PLAN